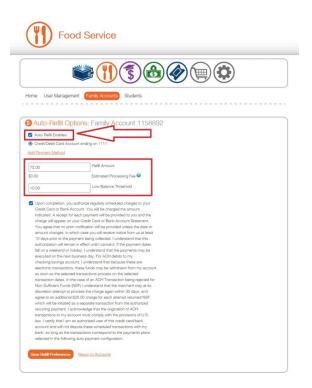

Check "Auto-Refill Enabled." Enter your desired refill amount and the low balance amount.

Click the orange "Save Refill Preferences" button.

You will receive a message showing your auto-refill has been saved.