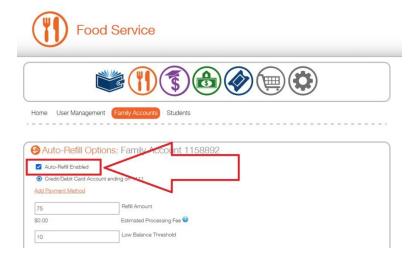

- 1. Click the EduTrakConnect icon from the menu on the left
- 2. Click the Food Service icon from the menu that displays on the top of the page

Click on "Family Accounts."

Click on "Auto-Refill Options."

Check "Auto-Refill Enabled." Enter your desired refill amount and the low balance amount.

Click the orange "Save Refill Preferences" button.

You will receive a message showing your auto-refill has been saved.