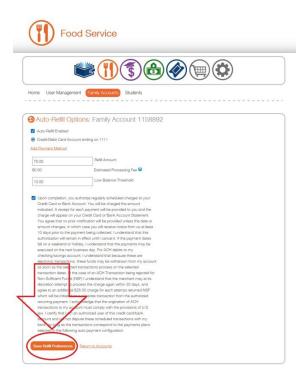

Check "Auto-Refill Enabled." Enter your desired refill amount and the low balance amount.

Click the orange "Save Refill Preferences" button.

You will receive a message showing your auto-refill has been saved.