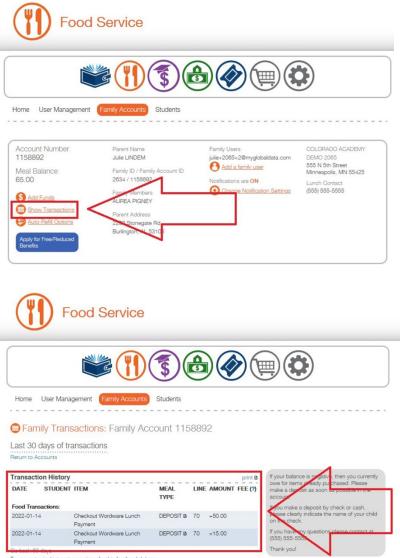

To view payments that have been made to the account, go to the Family Accounts tab and click on "Show Transactions."

To request prior history transactions for this family, click here.

To disable the Auto-Refill feature, go to the Family Accounts tab and uncheck the auto-refill enabled box.