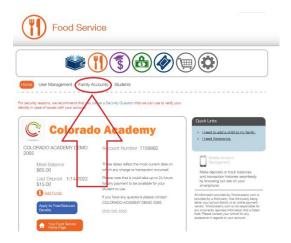

- 1. Click the EduTrakConnect icon from the menu on the left
- 2. Click the Food Service icon from the menu that displays on the top of the page

Click on "Family Accounts."

Click on "Auto-Refill Options."